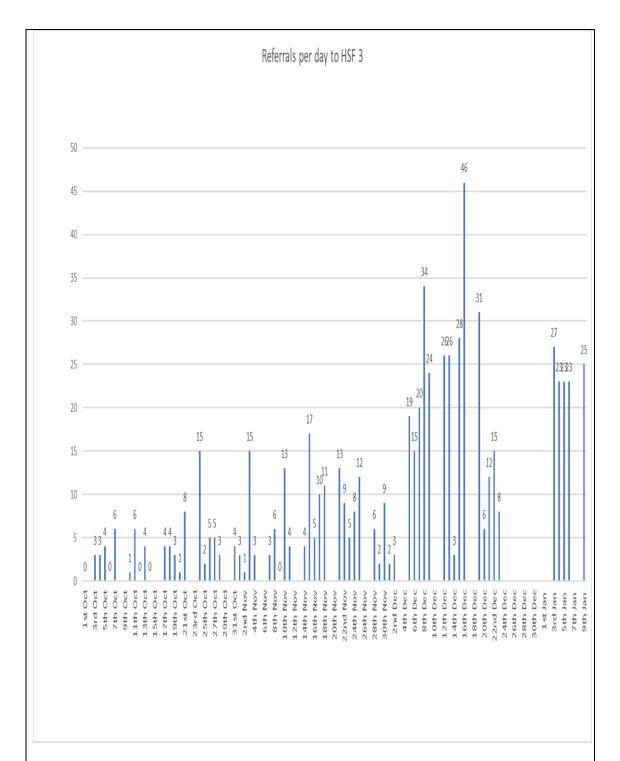

023. As of 31<sup>st</sup> December 2023 £111,196.04 has been allocated 58% of this has gone to households with children, 2% to households with pensioners, 28% to households with disabilities and 12% to other households.

Please see below a graph of the level of demand that has fluctuated and peaked just before Christmas (due to cold weather and word of mouth), this placed huge unmanageable pressure on the team and Judith Berry as the member of staff solely employed to triage and deliver this fund was off sick and another member of staff was on leave. Members of the CIC team assisted with this demand and issued blanket payments to applicants based on their household situation. As you can see referrals are still high and we are now only accepting referrals from professional organisations.



The DWP Household Support Fund provided funds directly to the King's Lynn Foodbank / Baby Basics / Open Road / Hanseatic Union to help to capture all demographics of households in need.

## <u>Lily</u>

The Lily service has been re-commissioned for another year from April 2023 – March 2024. Meetings are taking place with Norfolk County Council to determine what the service will look like going forwards.



Food For Thought is continuing for its third cohort, starting on 18<sup>th</sup> January 2023 at the London Road Methodist Church. Funding for this cohort was acquired from the Health and Wellbeing Partnership.

## **Careline**

- Digital
  - All customers (apart from 1) have at least a VI which we know is digital compatible
  - When people move over to a digital line we have the suppo