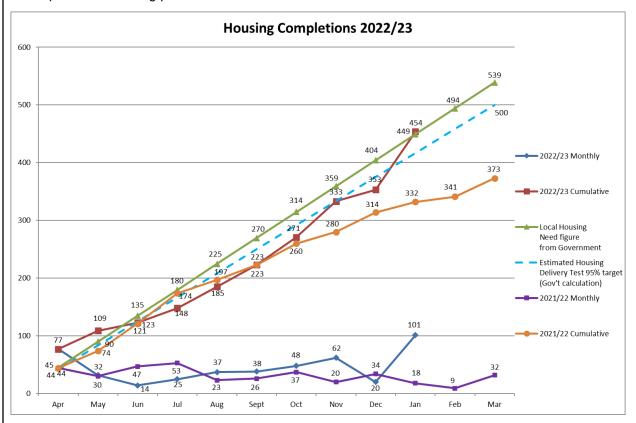

ed |
|-------------------|-------------------|-------------------------|
| April 22 – Jan 23 | April 22 – Jan 23 |                         |
| £1,250,000        | £1,496,234        | +£246,234               |

Major dwelling applications = over 10 units

#### **Housing Completions**

Housing completions in January are higher than the previous year and we are currently higher than the Local Housing Need Figure, with 101 completions recorded in January 2023.

The increase is a result of additional information from the Council Tax team, detailed monitoring of the allocated development sites in the Local Plan and a mapping update from Ordnance Survey.

As reported above in the update on recruitment there will be additional resources allocated to assist with this important monitoring process.



#### **Community Infrastructure Levy (CIL)**

The first round of CIL Funding Applications opened on 1st January and closed on 1st February 2023.

## In Summary:

- The Total CIL Funding to date, available to be allocated to projects is £1.6m
- 45 Project Applications have been received
  - o 44 for £30k or less to be allocated by the Panel
  - o 1 from Docking for £70k, for approval by cabinet
- Total Requested £718,086.45 with proposed match funding of 57%

The CIL Spending Panel will meet on 13<sup>th</sup> March 2023 to review the applications with decisions made and funding allocated by mid/end March 2023.

## South East King's Lynn Growth Area Framework Masterplan consultation

The Masterplan has now been adopted as a Supplementary Planning Document (SPD).

#### Local Plan

The Insp