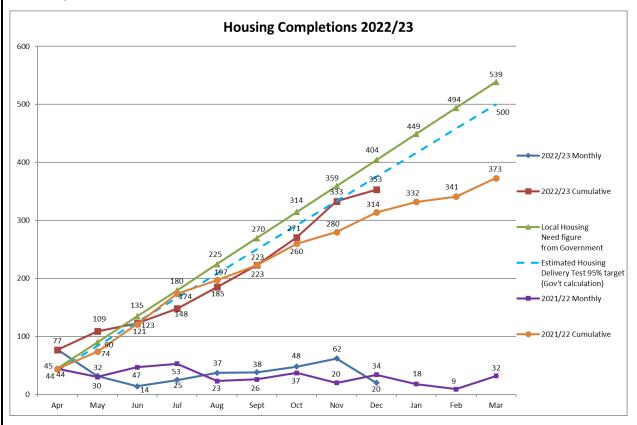

s decisions, so a low figure of appeals allowed (upheld) is clearly preferable. For context the national average for planning appeals allowed annually has historically been around 34% post NPPF.

#### Revenue income 2022/23

Income continues to exceed projected for the financial year 2022/23.

| Projected         | Actual            | Variance with projected |
|-------------------|-------------------|-------------------------|
| April 22 – Dec 22 | April 22 – Dec 22 |                         |
| £877,500          | £1,427,432        | +£549,932               |

Major dwelling applications = over 10 units

# **Housing Completions**

Housing completions are higher than the previous year but still below projected Local Housing Need Figure, 62 completions in November and 20 in December 2022.



# **Community Infrastructure Levy (CIL)**

There is a rolling programme to allow CIL Funding applications twice a year and we are currently requesting applications, timetable below:

| Start Date | Closing Date | Decisions Made         | Funds Allocated   |
|------------|--------------|------------------------|-------------------|
| 01 January | 01 February  | February/Early March   | Mid/End March     |
| 01 July    | 01 August    | August/Early September | Mid/End September |

Our CIL infrastructure fund has been separated into two specific project types. This enables the funding to:

- meet wider borough infrastructure requirements
- support local community needs

# South East King's Lynn Growth Area Framework Masterplan consultation

The consultation on the West Winch Growth Area SPD